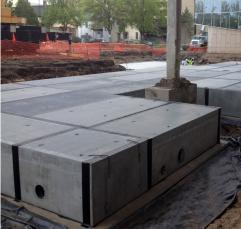

#### Increase Options

Sizes ranging from 1'1" to 15'0"

Designed to exceed HS-20 loading with minimum of 6" cover

Locally manufactured in a NPCA (National Precast Concrete Association) certified facility

Modular design maximizes storage volume while minimizes footprint and cost

## Unique Configurations

Flexible, modular design easily accommodates existing utilities, light pole foundations, trees and other job site constraints

Made of reinforced, high strength concrete available in sizes ranging from 1'1" to 15'0"