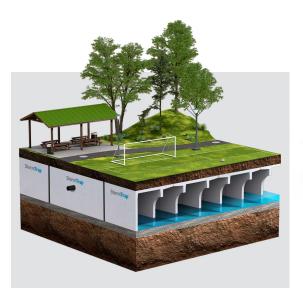

# STORMWATER MANAGEMENT SOLUTIONS

StormTrap offers the industry's best solutions for managing runoff, protecting waterways and improving the use of your property. Whether you are concerned about detention, retention, water quality or water harvesting, StormTrap has a design that will reduce your footprint, accommodate any site constraints, lower overall costs and meet your specific project needs.

## SingleTrap<sup>•</sup>

A durable stormwater management system customized to your site's exact requirements, ideal for working in an extremely limited space while preserving land above for parks, buildings or parking lots.

## DoubleTrap<sup>•</sup>

The stormwater management solution you need to control runoff volume and discharge timing. Its modular design maximizes storage volume while minimizing footprint and installation cost.