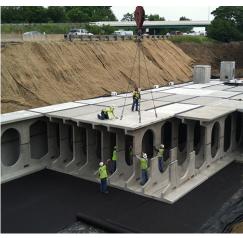

#### Increase Options

Sizes ranging from 1'1" to 15'0"

Designed to exceed HS-20 loading with minimum of 6" cover

Locally manufactured in a NPCA (National Precast Concrete Association) certified facility

Modular design maximizes storage volume while minimizes footprint and cost

#### Lower Costs

Installed savings compared to traditional systems

Innovative design allows quick and efficient installation

Reduced labor and excavation costs

Meets water quantity requirements without compromising land use

#### Streamline Design and Installation

Structural stamp on each project

Budget estimate for system and installation

Complete set of drawings

Pre-construction meeting

Representative on site during installation