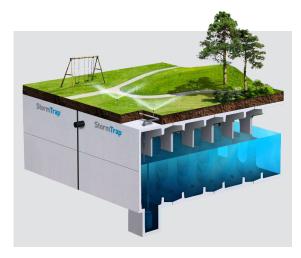

## SingleTrap<sup>•</sup>

A durable stormwater management system customized to your site's exact requirements, ideal for working in an extremely limited space while preserving land above for parks, buildings or parking lots.

## DoubleTrap<sup>•</sup>

The stormwater management solution you need to control runoff volume and discharge timing. Its modular design maximizes storage volume while minimizing footprint and installation cost.

#### Detention

StormTrap underground stormwater detention systems temporarily store runoff in large underground chambers before releasing it at a controlled rate. This mitigates erosion, flooding and many of the other harmful effects of high volumes of stormwater runoff.

#### Infiltration

The StormTrap infiltration system provides a large infiltrative surface area that allows water to recharge into the native soil. The system can also help meet low impact development (LID) goals by reducing the volume of stormwater runoff discharged from a site.