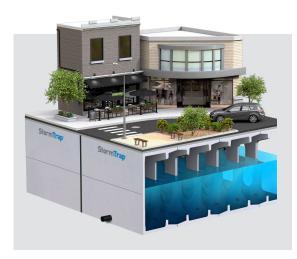

# STORMWATER MANAGEMENT SOLUTIONS

StormTrap offers the industry's best solutions for managing runoff, protecting waterways and improving the use of your property. Whether you are concerned about detention, retention, water quality or water harvesting, StormTrap has a design that will reduce your footprint, accommodate any site constraints, lower overall costs and meet your specific project needs.

## SingleTrap<sup>•</sup>

A durable stormwater management system customized to your site's exact requirements, ideal for working in an extremely limited space while preserving land above for parks, buildings or parking lots.

## DoubleTrap<sup>•</sup>

The stormwater management solution you need to control runoff volume and discharge timing. Its modular design maximizes storage volume while minimizing footprint and installation cost.