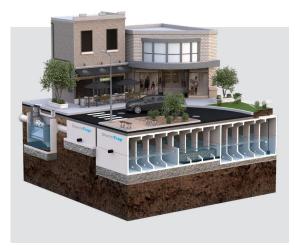

# STORMWATER MANAGEMENT SOLUTIONS

StormTrap offers the industry's best solutions for managing runoff, protecting waterways and improving the use of your property. Whether you are concerned about detention, retention, water quality or water harvesting, StormTrap has a design that will reduce your footprint, accommodate any site constraints, lower overall costs and meet your specific project needs.

## SingleTrap<sup>•</sup>

A durable stormwater management system customized to your site's exact requirements, ideal for working in an extremely limited space while preserving land above for parks, buildings or parking lots.

## DoubleTrap<sup>•</sup>

The stormwater management solution you need to control runoff volume and discharge timing. Its modular design maximizes storage volume while minimizing footprint and installation cost.