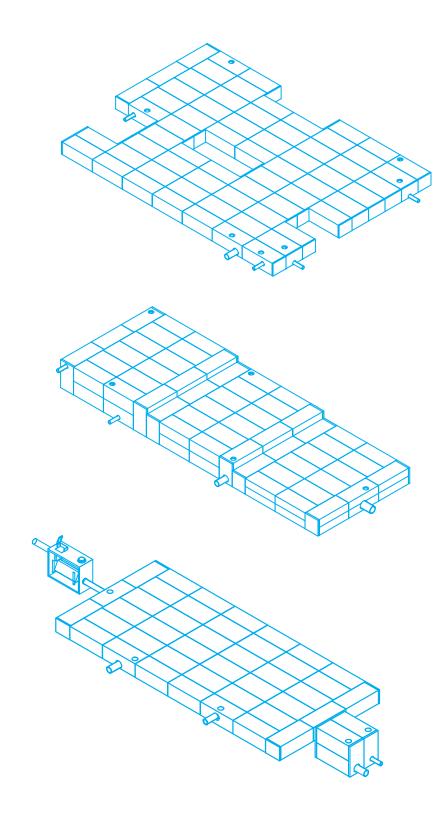

## **FLEXIBLE AND ADAPTABLE DESIGNS**

## Unique Configurations

Flexible, modular design easily accommodates existing utilities, light pole foundations, trees and other job site constraints

Made of reinforced, high strength concrete available in sizes ranging from 1'1" to 15'0"