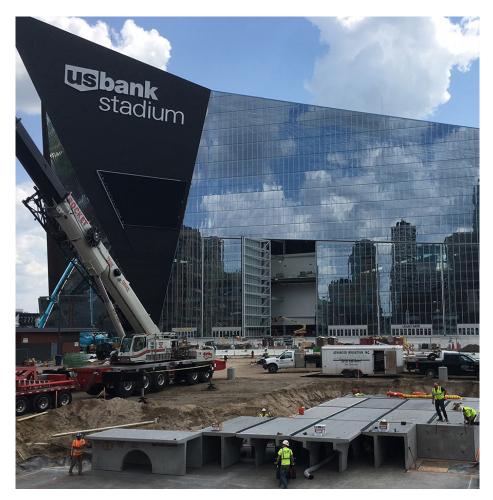

#### Increase Options

Sizes ranging from 1'1" to 15'0"

Designed to exceed HS-20 loading with minimum of 6" cover

Locally manufactured in a NPCA (National Precast Concrete Association) certified facility

Modular design maximizes storage volume while minimizes footprint and cost

#### Lower Costs

Installed savings compared to traditional systems

Innovative design allows quick and efficient installation

Reduced labor and excavation costs

Meets water quantity requirements without compromising land use