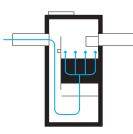

## **Trusted Technology**

Designed using computational fluid dynamics and laboratory testing, StormSettler utilizes flow modifiers and tube settlers for treatment. Derived from the inclined plate SiteSaver technology, StormSettler provides extended surface area settling benefits in a compact, round structure.

Flow Modifiers maximize sediment capture and retention by equalizing flow throughout the enhanced settling pack; its tubes provide a large surface area, small setting distances, and a controlled pollutant pathway

#### **COMPONENTS**

Removes sediment & heavy debris - Options available for floatables & hydrocarbons

When water enters the system, flow modifying components ensure that water flow is efficiently equalized throughout the inclined tube pack, which provides a large surface area, small settling distances, and a controlled pathway for pollutants to be retained within the sump area. The treated water is then directed around an outlet diverter before being discharged from the device through the outlet pipe. During large storm events, the Vertical Baffle provides an internal bypass, allowing excess water to pass over the baffle, preventing hydraulic complications upstream.