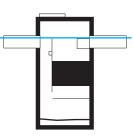

## Efficient Design

Negligible headloss (less than 6" at the treatment flow rate) and high pipe entry and exit enable the system to be used effectively in high groundwater areas and maximize the height and efficiency of downstream detention systems.

Inlet and outlet inverts can be at the same elevations

Design prevents sediment deposit in the inlet pipe

Easily maintained at-grade without removing the settling pack

Can accommodate online and offline configurations

#### **COMPONENTS**

Removes sediment & heavy debris - Options available for floatables & hydrocarbons

When water enters the system, flow modifying components ensure that water flow is efficiently equalized throughout the inclined tube pack, which provides a large surface area, small settling distances, and a controlled pathway for pollutants to be retained within the sump area. The treated water is then directed around an outlet diverter before being discharged from the device through the outlet pipe. During large storm events, the Vertical Baffle provides an internal bypass, allowing excess water to pass over the baffle, preventing hydraulic complications upstream.