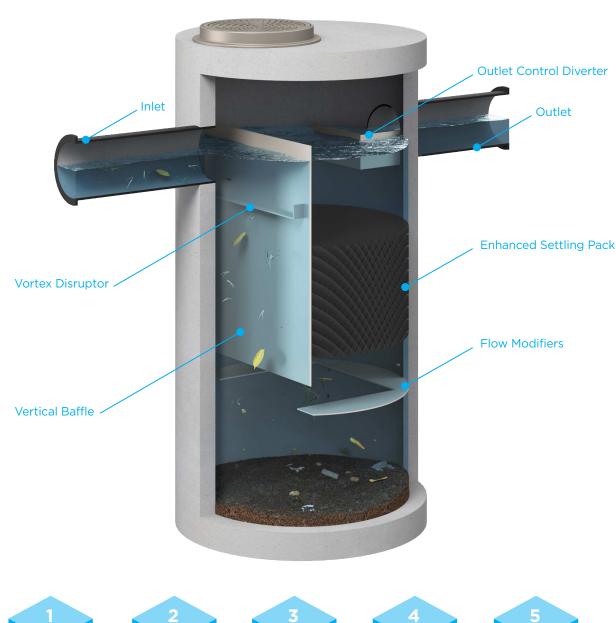

StormTrap's StormSettler™ is the first hydrodynamic separator in the stormwater industry to utilize tube settling packs and upflow patterns to promote settlement and capture of sediments.

## **Trusted Technology**

Designed using computational fluid dynamics and laboratory testing, StormSettler utilizes flow modifiers and tube settlers for treatment. Derived from the inclined plate SiteSaver technology, StormSettler provides extended surface area settling benefits in a compact, round structure.

Flow Modifiers maximize sediment capture and retention by equalizing flow throughout the enhanced settling pack; its tubes provide a large surface area, small setting distances, and a controlled pollutant pathway

#### **COMPONENTS**

Removes sediment & heavy debris - Options available for floatables & hydrocarbons

When water enters the system, flow modifying components ensure that water flow is efficiently equalized throughout the inclined tube pack, which provides a large surface area, small settling distances, and a controlled pathway for pollutants to be retained within the sump area. The treated water is then directed around an outlet diverter before being discharged from the device through the outlet pipe. During large storm events, the Vertical Baffle provides an internal bypass, allowing excess water to pass over the baffle, preventing hydraulic complications upstream.