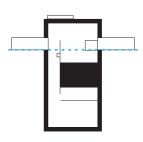

#### **COMPONENTS**

Removes sediment & heavy debris - Options available for floatables & hydrocarbons

When water enters the system, flow modifying components ensure that water flow is efficiently equalized throughout the inclined tube pack, which provides a large surface area, small settling distances, and a controlled pathway for pollutants to be retained within the sump area. The treated water is then directed around an outlet diverter before being discharged from the device through the outlet pipe. During large storm events, the Vertical Baffle provides an internal bypass, allowing excess water to pass over the baffle, preventing hydraulic complications upstream.